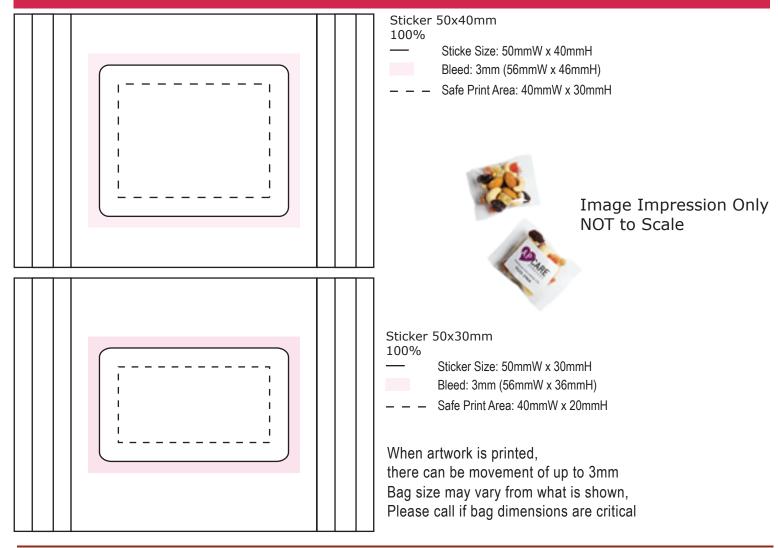

## Product Code : CC050T

| Description<br>Order#<br>Company Name<br>Contact          | : : : | Cello bag filled with 20g Fruit Mix                           |
|-----------------------------------------------------------|-------|---------------------------------------------------------------|
| Sticker Size<br>Print Colour<br>Quantity<br>Delivery Date | : :   | 50mmW x 40mmH<br>Customer must provide PMS Colour print guide |